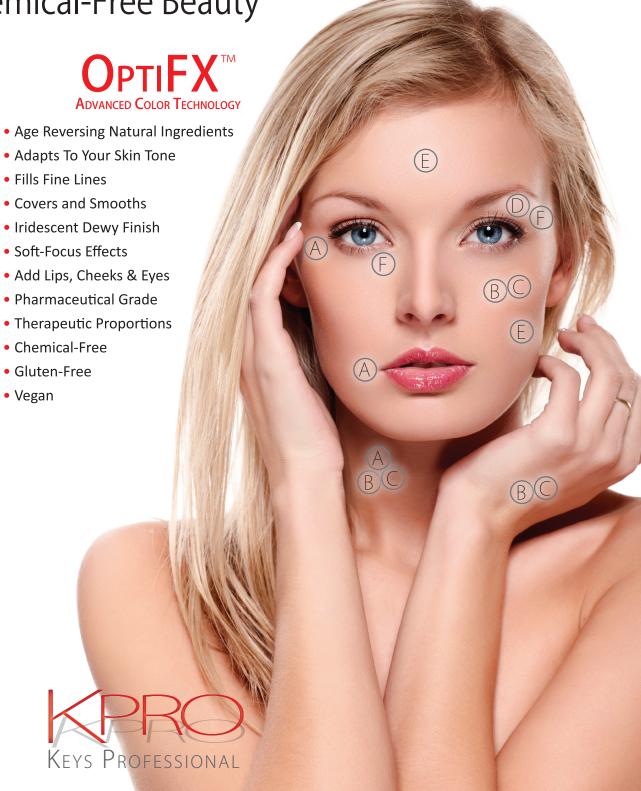

### OPTIFX™ ADVANCED COLOR TECHNOLOGY

Since Cleopatra, makeup has been made from opaque and glittery minerals that cause light to reflect like tiny little mirrors like holiday glitter on the skin. Worse, mineral makeup make skin look flat and lifeless.

Keys has introduced a new revolutionary series of Hollywood inspired products named KPRO using OptiFX™ Adaptive Color Technology to provide an illusionary appearance creating the hot trendy bare skin look in a 1-step chemical-free foundation.

Developed in concert with Hollywood makeup artists and filmmakers, OptiFX™ based products fills, hides fine lines and skin imperfections. The technology literally copies and clones skin color, tone and texture transmitting vital characteristics to neighboring skin. Like a virtual projector, 1 micron organic and plant-based structures transmit a smooth and vibrant skin finish.

Keys patentable technology works to reflect, refract and smooth skin tones adapting to light changes and environments automatically. This is a true anti-aging product because rarefied ingredients help condition, moisturize and reverse skin aging as well as providing the cosmetic effects. This is a revolutionary 1-step foundation with optical technology that transforms even lifeless skin to exciting dewy beauty.