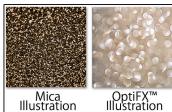

Here are two pictures that demonstrate the difference between traditional opaque highly reflective mica and

the Keys translucent KPRO OptiFX™ 1-step foundation.

KPRO OptiFX™
photoluminescent
organic crystals diffuse
the light and refract it
rather then reflecting

it. OptiFX $^{\rm m}$  is like a 3D soft focus filter as opposed to a two dimension shiny mirror.

OptiFX™Adaptive Color Technology, interacts with light by correcting it and refracting light to create a soft focus while muting color variations. The benefit is the effect. Soft glowing skin that does not hide, but creates a soft focus 3D depth to the skin. The true person shines through because the skin is clear and glowing. Color then enhances the inner beauty.