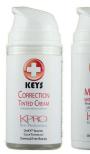

## **C**ORRECTION

### TINTED CREAM

1-Step Natural Tinted Hydrating **Correction Cream with** Moisturizing Foundation and OptiFX™ Adaptive **Color Technology** 

- 1-Step Apply & Go Cover
- OptiFX™ Tinted Foundation
- Adapts To Your Skin Tone
- Fills Fine Lines
- Covers and Smooths
- Iridescent Natural Glow
- Evens Skin Look & Feel